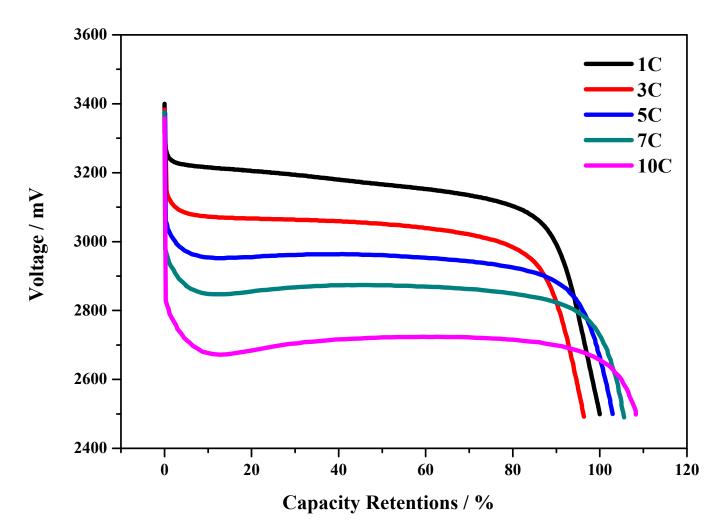

## Lithium iron phosphate battery

| Specification                 |                             |
|-------------------------------|-----------------------------|
| Nominal Voltage               | 3.2V                        |
| Nominal Capacity(0.5C,25°C)   | 17Ah                        |
| Weight(Approximate)           | $485\pm5\mathrm{g}$         |
| Standard Discharge            |                             |
| Recommended Discharge Current | 17A                         |
| Max. Continuous Current       | 34A                         |
| Max. 30 sec. Pulse            | 102A                        |
| Cut-off Voltage               | 2.0V                        |
| Standard Charge               |                             |
| Charge Voltage                | 3.65V                       |
| Recommended Charge Current    | 8.5A                        |
| Max. Charge current           | 17A                         |
| Charge Time                   | 120min ( can be customized) |
| Others                        |                             |
| Internal Resistance           | ≤4mOhm                      |
| Self-discharge rate           | ≤2% per month               |
| 0.5C/1C cycle life            | ≥2000 Times                 |