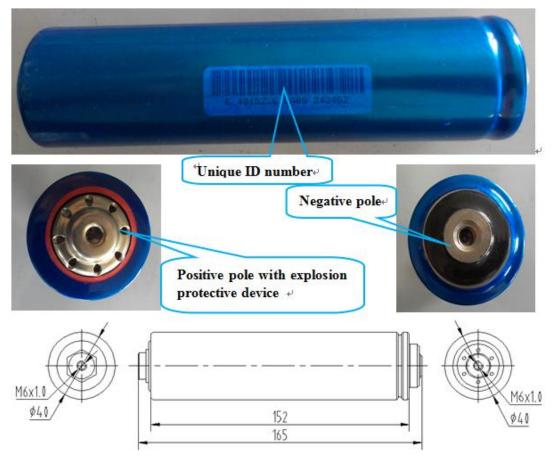

## HW-40152S 17Ah

## **Technical Specification**

## Lithium iron phosphate battery

| Specification                 |                             |
|-------------------------------|-----------------------------|
| Nominal Voltage               | 3.2V                        |
| Nominal Capacity(0.5C,25°C)   | 17Ah                        |
| Weight(Approximate)           | $485\pm5\mathrm{g}$         |
| Standard Discharge            |                             |
| Recommended Discharge Current | 17A                         |
| Max. Continuous Current       | 34A                         |
| Max. 30 sec. Pulse            | 102A                        |
| Cut-off Voltage               | 2.0V                        |
| Standard Charge               |                             |
| Charge Voltage                | 3.65V                       |
| Recommended Charge Current    | 8.5A                        |
| Max. Charge current           | 17A                         |
| Charge Time                   | 120min ( can be customized) |
| Others                        |                             |
| Internal Resistance           | ≤4mOhm                      |
| Self-discharge rate           | ≤2% per month               |
| 0.5C/1C cycle life            | ≥2000 Times                 |