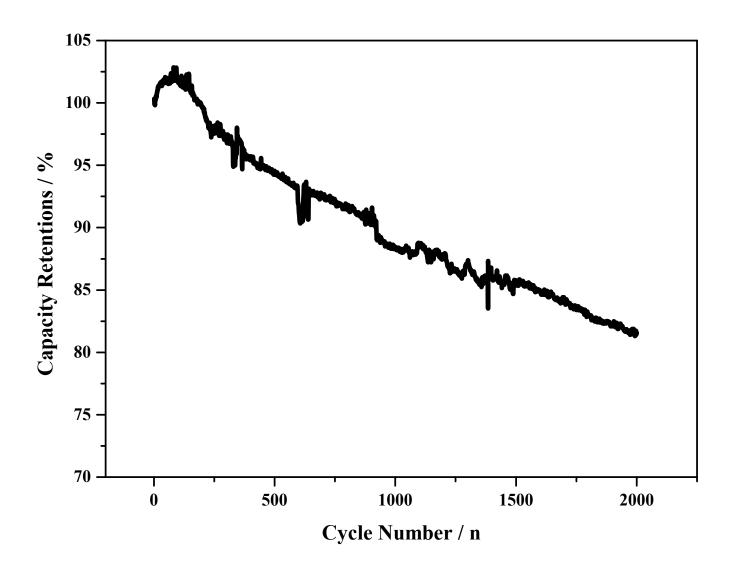

## Lithium iron phosphate battery

| Specification                 |                             |
|-------------------------------|-----------------------------|
| Nominal Voltage               | 3.2V                        |
| Nominal Capacity(0.5C,25°C)   | 17Ah                        |
| Weight(Approximate)           | $485\pm5\mathrm{g}$         |
| Standard Discharge            |                             |
| Recommended Discharge Current | 17A                         |
| Max. Continuous Current       | 34A                         |
| Max. 30 sec. Pulse            | 102A                        |
| Cut-off Voltage               | 2.0V                        |
| Standard Charge               |                             |
| Charge Voltage                | 3.65V                       |
| Recommended Charge Current    | 8.5A                        |
| Max. Charge current           | 17A                         |
| Charge Time                   | 120min ( can be customized) |
| Others                        |                             |
| Internal Resistance           | ≤4mOhm                      |
| Self-discharge rate           | ≤2% per month               |
| 0.5C/1C cycle life            | ≥2000 Times                 |