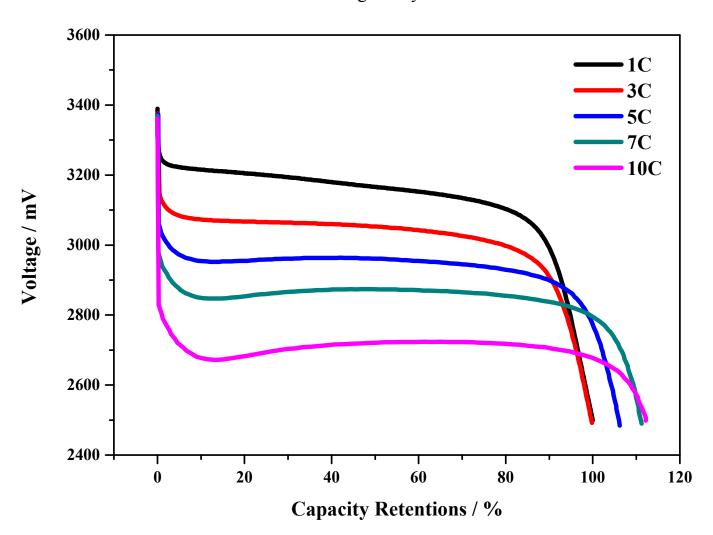

## Lithium iron phosphate battery

| Specification                                                                                                                                                                                                                                                                                                                                                                                                                                                                                                                                                                                                                                                                                                                                                                                                                                                                                                                                                                                                                                                                                                                                                                                                                                                                                                                                                                                                                                                                                                                                                                                                                                                                                                                                                                                                                                                                                                                                                                                                                                                  |                            |
|----------------------------------------------------------------------------------------------------------------------------------------------------------------------------------------------------------------------------------------------------------------------------------------------------------------------------------------------------------------------------------------------------------------------------------------------------------------------------------------------------------------------------------------------------------------------------------------------------------------------------------------------------------------------------------------------------------------------------------------------------------------------------------------------------------------------------------------------------------------------------------------------------------------------------------------------------------------------------------------------------------------------------------------------------------------------------------------------------------------------------------------------------------------------------------------------------------------------------------------------------------------------------------------------------------------------------------------------------------------------------------------------------------------------------------------------------------------------------------------------------------------------------------------------------------------------------------------------------------------------------------------------------------------------------------------------------------------------------------------------------------------------------------------------------------------------------------------------------------------------------------------------------------------------------------------------------------------------------------------------------------------------------------------------------------------|----------------------------|
| Nominal Voltage                                                                                                                                                                                                                                                                                                                                                                                                                                                                                                                                                                                                                                                                                                                                                                                                                                                                                                                                                                                                                                                                                                                                                                                                                                                                                                                                                                                                                                                                                                                                                                                                                                                                                                                                                                                                                                                                                                                                                                                                                                                | 3.2V                       |
| Nominal Capacity(0.5C,25°C)                                                                                                                                                                                                                                                                                                                                                                                                                                                                                                                                                                                                                                                                                                                                                                                                                                                                                                                                                                                                                                                                                                                                                                                                                                                                                                                                                                                                                                                                                                                                                                                                                                                                                                                                                                                                                                                                                                                                                                                                                                    | 10Ah                       |
| Weight(Approximate)                                                                                                                                                                                                                                                                                                                                                                                                                                                                                                                                                                                                                                                                                                                                                                                                                                                                                                                                                                                                                                                                                                                                                                                                                                                                                                                                                                                                                                                                                                                                                                                                                                                                                                                                                                                                                                                                                                                                                                                                                                            | $330\pm5g$                 |
| Standard Discharge                                                                                                                                                                                                                                                                                                                                                                                                                                                                                                                                                                                                                                                                                                                                                                                                                                                                                                                                                                                                                                                                                                                                                                                                                                                                                                                                                                                                                                                                                                                                                                                                                                                                                                                                                                                                                                                                                                                                                                                                                                             |                            |
| Recommended Discharge Current                                                                                                                                                                                                                                                                                                                                                                                                                                                                                                                                                                                                                                                                                                                                                                                                                                                                                                                                                                                                                                                                                                                                                                                                                                                                                                                                                                                                                                                                                                                                                                                                                                                                                                                                                                                                                                                                                                                                                                                                                                  | 10A                        |
| Max. Continuous Current                                                                                                                                                                                                                                                                                                                                                                                                                                                                                                                                                                                                                                                                                                                                                                                                                                                                                                                                                                                                                                                                                                                                                                                                                                                                                                                                                                                                                                                                                                                                                                                                                                                                                                                                                                                                                                                                                                                                                                                                                                        | 30A                        |
| Max. 30 sec. Pulse                                                                                                                                                                                                                                                                                                                                                                                                                                                                                                                                                                                                                                                                                                                                                                                                                                                                                                                                                                                                                                                                                                                                                                                                                                                                                                                                                                                                                                                                                                                                                                                                                                                                                                                                                                                                                                                                                                                                                                                                                                             | 100A                       |
| Cut-off Voltage                                                                                                                                                                                                                                                                                                                                                                                                                                                                                                                                                                                                                                                                                                                                                                                                                                                                                                                                                                                                                                                                                                                                                                                                                                                                                                                                                                                                                                                                                                                                                                                                                                                                                                                                                                                                                                                                                                                                                                                                                                                | 2.0V                       |
| Standard Charge                                                                                                                                                                                                                                                                                                                                                                                                                                                                                                                                                                                                                                                                                                                                                                                                                                                                                                                                                                                                                                                                                                                                                                                                                                                                                                                                                                                                                                                                                                                                                                                                                                                                                                                                                                                                                                                                                                                                                                                                                                                |                            |
| Charge Voltage                                                                                                                                                                                                                                                                                                                                                                                                                                                                                                                                                                                                                                                                                                                                                                                                                                                                                                                                                                                                                                                                                                                                                                                                                                                                                                                                                                                                                                                                                                                                                                                                                                                                                                                                                                                                                                                                                                                                                                                                                                                 | 3.65V                      |
| Recommended Charge Current                                                                                                                                                                                                                                                                                                                                                                                                                                                                                                                                                                                                                                                                                                                                                                                                                                                                                                                                                                                                                                                                                                                                                                                                                                                                                                                                                                                                                                                                                                                                                                                                                                                                                                                                                                                                                                                                                                                                                                                                                                     | 10A                        |
| Max. Charge current                                                                                                                                                                                                                                                                                                                                                                                                                                                                                                                                                                                                                                                                                                                                                                                                                                                                                                                                                                                                                                                                                                                                                                                                                                                                                                                                                                                                                                                                                                                                                                                                                                                                                                                                                                                                                                                                                                                                                                                                                                            | 20A                        |
| Charge Time                                                                                                                                                                                                                                                                                                                                                                                                                                                                                                                                                                                                                                                                                                                                                                                                                                                                                                                                                                                                                                                                                                                                                                                                                                                                                                                                                                                                                                                                                                                                                                                                                                                                                                                                                                                                                                                                                                                                                                                                                                                    | 60min ( can be customized) |
| Others                                                                                                                                                                                                                                                                                                                                                                                                                                                                                                                                                                                                                                                                                                                                                                                                                                                                                                                                                                                                                                                                                                                                                                                                                                                                                                                                                                                                                                                                                                                                                                                                                                                                                                                                                                                                                                                                                                                                                                                                                                                         |                            |
| Internal Resistance                                                                                                                                                                                                                                                                                                                                                                                                                                                                                                                                                                                                                                                                                                                                                                                                                                                                                                                                                                                                                                                                                                                                                                                                                                                                                                                                                                                                                                                                                                                                                                                                                                                                                                                                                                                                                                                                                                                                                                                                                                            | ≤4mOhm                     |
| Self-discharge rate                                                                                                                                                                                                                                                                                                                                                                                                                                                                                                                                                                                                                                                                                                                                                                                                                                                                                                                                                                                                                                                                                                                                                                                                                                                                                                                                                                                                                                                                                                                                                                                                                                                                                                                                                                                                                                                                                                                                                                                                                                            | $\leq 2\%$ per month       |
| 1C/1C cycle life                                                                                                                                                                                                                                                                                                                                                                                                                                                                                                                                                                                                                                                                                                                                                                                                                                                                                                                                                                                                                                                                                                                                                                                                                                                                                                                                                                                                                                                                                                                                                                                                                                                                                                                                                                                                                                                                                                                                                                                                                                               | ≥2000 Times                |
| 1C/3C cycle life                                                                                                                                                                                                                                                                                                                                                                                                                                                                                                                                                                                                                                                                                                                                                                                                                                                                                                                                                                                                                                                                                                                                                                                                                                                                                                                                                                                                                                                                                                                                                                                                                                                                                                                                                                                                                                                                                                                                                                                                                                               | $\geq$ 1500 Times          |
| E 33120SE PH2 (4375447)   Image: Distribution of the state |                            |
|                                                                                                                                                                                                                                                                                                                                                                                                                                                                                                                                                                                                                                                                                                                                                                                                                                                                                                                                                                                                                                                                                                                                                                                                                                                                                                                                                                                                                                                                                                                                                                                                                                                                                                                                                                                                                                                                                                                                                                                                                                                                |                            |