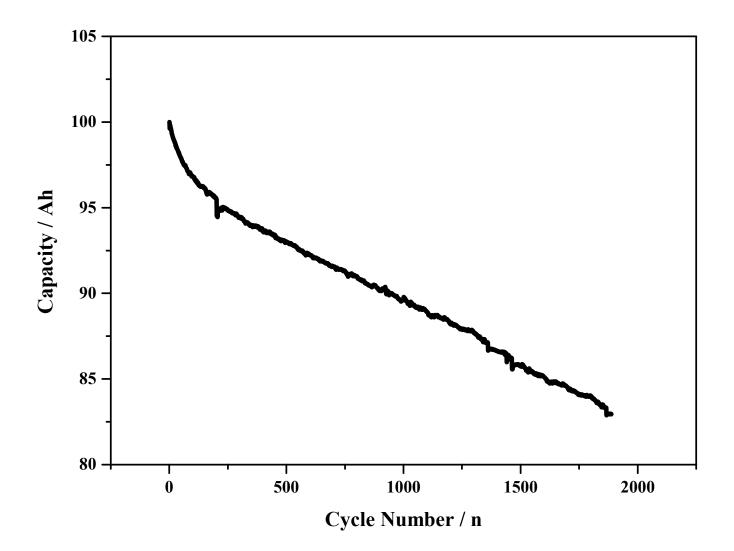

## Lithium iron phosphate battery

| Specification                                                                                                                                                                                                                                                                                                                                                                                                                                                                                                                                                                                                                                                                                                                                                                                                                                                                                                                                                                                                                                                                                                                                                                                                                                                                                                                                                                                                                                                                                                                                                                                                                                                                                                                                                                                                                                                                                                                                                                                                                                                  |                            |
|----------------------------------------------------------------------------------------------------------------------------------------------------------------------------------------------------------------------------------------------------------------------------------------------------------------------------------------------------------------------------------------------------------------------------------------------------------------------------------------------------------------------------------------------------------------------------------------------------------------------------------------------------------------------------------------------------------------------------------------------------------------------------------------------------------------------------------------------------------------------------------------------------------------------------------------------------------------------------------------------------------------------------------------------------------------------------------------------------------------------------------------------------------------------------------------------------------------------------------------------------------------------------------------------------------------------------------------------------------------------------------------------------------------------------------------------------------------------------------------------------------------------------------------------------------------------------------------------------------------------------------------------------------------------------------------------------------------------------------------------------------------------------------------------------------------------------------------------------------------------------------------------------------------------------------------------------------------------------------------------------------------------------------------------------------------|----------------------------|
| Nominal Voltage                                                                                                                                                                                                                                                                                                                                                                                                                                                                                                                                                                                                                                                                                                                                                                                                                                                                                                                                                                                                                                                                                                                                                                                                                                                                                                                                                                                                                                                                                                                                                                                                                                                                                                                                                                                                                                                                                                                                                                                                                                                | 3.2V                       |
| Nominal Capacity(0.5C,25°C)                                                                                                                                                                                                                                                                                                                                                                                                                                                                                                                                                                                                                                                                                                                                                                                                                                                                                                                                                                                                                                                                                                                                                                                                                                                                                                                                                                                                                                                                                                                                                                                                                                                                                                                                                                                                                                                                                                                                                                                                                                    | 10Ah                       |
| Weight(Approximate)                                                                                                                                                                                                                                                                                                                                                                                                                                                                                                                                                                                                                                                                                                                                                                                                                                                                                                                                                                                                                                                                                                                                                                                                                                                                                                                                                                                                                                                                                                                                                                                                                                                                                                                                                                                                                                                                                                                                                                                                                                            | $330\pm5g$                 |
| Standard Discharge                                                                                                                                                                                                                                                                                                                                                                                                                                                                                                                                                                                                                                                                                                                                                                                                                                                                                                                                                                                                                                                                                                                                                                                                                                                                                                                                                                                                                                                                                                                                                                                                                                                                                                                                                                                                                                                                                                                                                                                                                                             |                            |
| Recommended Discharge Current                                                                                                                                                                                                                                                                                                                                                                                                                                                                                                                                                                                                                                                                                                                                                                                                                                                                                                                                                                                                                                                                                                                                                                                                                                                                                                                                                                                                                                                                                                                                                                                                                                                                                                                                                                                                                                                                                                                                                                                                                                  | 10A                        |
| Max. Continuous Current                                                                                                                                                                                                                                                                                                                                                                                                                                                                                                                                                                                                                                                                                                                                                                                                                                                                                                                                                                                                                                                                                                                                                                                                                                                                                                                                                                                                                                                                                                                                                                                                                                                                                                                                                                                                                                                                                                                                                                                                                                        | 30A                        |
| Max. 30 sec. Pulse                                                                                                                                                                                                                                                                                                                                                                                                                                                                                                                                                                                                                                                                                                                                                                                                                                                                                                                                                                                                                                                                                                                                                                                                                                                                                                                                                                                                                                                                                                                                                                                                                                                                                                                                                                                                                                                                                                                                                                                                                                             | 100A                       |
| Cut-off Voltage                                                                                                                                                                                                                                                                                                                                                                                                                                                                                                                                                                                                                                                                                                                                                                                                                                                                                                                                                                                                                                                                                                                                                                                                                                                                                                                                                                                                                                                                                                                                                                                                                                                                                                                                                                                                                                                                                                                                                                                                                                                | 2.0V                       |
| Standard Charge                                                                                                                                                                                                                                                                                                                                                                                                                                                                                                                                                                                                                                                                                                                                                                                                                                                                                                                                                                                                                                                                                                                                                                                                                                                                                                                                                                                                                                                                                                                                                                                                                                                                                                                                                                                                                                                                                                                                                                                                                                                |                            |
| Charge Voltage                                                                                                                                                                                                                                                                                                                                                                                                                                                                                                                                                                                                                                                                                                                                                                                                                                                                                                                                                                                                                                                                                                                                                                                                                                                                                                                                                                                                                                                                                                                                                                                                                                                                                                                                                                                                                                                                                                                                                                                                                                                 | 3.65V                      |
| Recommended Charge Current                                                                                                                                                                                                                                                                                                                                                                                                                                                                                                                                                                                                                                                                                                                                                                                                                                                                                                                                                                                                                                                                                                                                                                                                                                                                                                                                                                                                                                                                                                                                                                                                                                                                                                                                                                                                                                                                                                                                                                                                                                     | 10A                        |
| Max. Charge current                                                                                                                                                                                                                                                                                                                                                                                                                                                                                                                                                                                                                                                                                                                                                                                                                                                                                                                                                                                                                                                                                                                                                                                                                                                                                                                                                                                                                                                                                                                                                                                                                                                                                                                                                                                                                                                                                                                                                                                                                                            | 20A                        |
| Charge Time                                                                                                                                                                                                                                                                                                                                                                                                                                                                                                                                                                                                                                                                                                                                                                                                                                                                                                                                                                                                                                                                                                                                                                                                                                                                                                                                                                                                                                                                                                                                                                                                                                                                                                                                                                                                                                                                                                                                                                                                                                                    | 60min ( can be customized) |
| Others                                                                                                                                                                                                                                                                                                                                                                                                                                                                                                                                                                                                                                                                                                                                                                                                                                                                                                                                                                                                                                                                                                                                                                                                                                                                                                                                                                                                                                                                                                                                                                                                                                                                                                                                                                                                                                                                                                                                                                                                                                                         |                            |
| Internal Resistance                                                                                                                                                                                                                                                                                                                                                                                                                                                                                                                                                                                                                                                                                                                                                                                                                                                                                                                                                                                                                                                                                                                                                                                                                                                                                                                                                                                                                                                                                                                                                                                                                                                                                                                                                                                                                                                                                                                                                                                                                                            | ≤4mOhm                     |
| Self-discharge rate                                                                                                                                                                                                                                                                                                                                                                                                                                                                                                                                                                                                                                                                                                                                                                                                                                                                                                                                                                                                                                                                                                                                                                                                                                                                                                                                                                                                                                                                                                                                                                                                                                                                                                                                                                                                                                                                                                                                                                                                                                            | $\leq 2\%$ per month       |
| 1C/1C cycle life                                                                                                                                                                                                                                                                                                                                                                                                                                                                                                                                                                                                                                                                                                                                                                                                                                                                                                                                                                                                                                                                                                                                                                                                                                                                                                                                                                                                                                                                                                                                                                                                                                                                                                                                                                                                                                                                                                                                                                                                                                               | ≥2000 Times                |
| 1C/3C cycle life                                                                                                                                                                                                                                                                                                                                                                                                                                                                                                                                                                                                                                                                                                                                                                                                                                                                                                                                                                                                                                                                                                                                                                                                                                                                                                                                                                                                                                                                                                                                                                                                                                                                                                                                                                                                                                                                                                                                                                                                                                               | $\geq$ 1500 Times          |
| E 33120SE PH2 (4375447)   Image: Distribution of the state |                            |
|                                                                                                                                                                                                                                                                                                                                                                                                                                                                                                                                                                                                                                                                                                                                                                                                                                                                                                                                                                                                                                                                                                                                                                                                                                                                                                                                                                                                                                                                                                                                                                                                                                                                                                                                                                                                                                                                                                                                                                                                                                                                |                            |